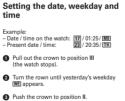

•

B

в

03

- Pull out the crown to position II (the watch continues to run).
- Iurn the crown until the correct date appears.
- Push the crown back into position I.

Please note The date can be changed during the date changing phase between approx. 9:00 PM and 12:00 PM, please note that the date mu be set to the date of the following day as in this case the automatic date changing does be set to the date of th this case the automati not occur at midnight.