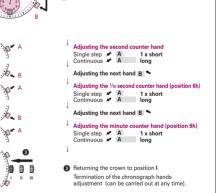

Keep push-buttons A and B depressed simultaneously for at least 2 seconds (the second counter hand rotates by 360° → corrective mode is activated).

CE

08