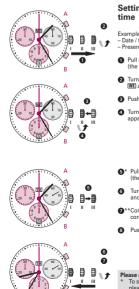

B

Turn the rown until yesterday's date appears 22.

- S\* Pull out the crown to position III (the watch stops).
- Turn the rown until the correct date 23 and weekday TH appears.
- \*Continue to turn the crown, until the correct time 8:35 PM appears.
- 8 Push the crown back into position I.