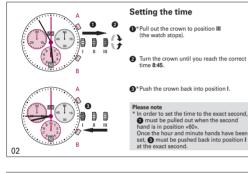

ase note To set your watch to the exact second, please refer to the chapter entitled «setting the time». Please observe the AM/PM clock rhythm

в 07

Adjusting the chronograph hands to zero position Example: One or several chronograph hands are not in their correct zero positions and have to be adjusted (e.g. following a battery change). B