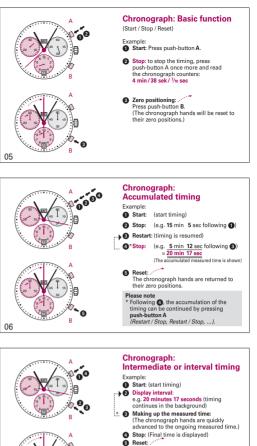

ase note To set your watch to the exact second, please refer to the chapter entitled «setting the time». Please observe the AM/PM clock rhythm

в 07

Adjusting the chronograph hands to zero position Example: One or several chronograph hands are not in their correct zero positions and have to be adjusted (e.g. following a battery change). B

> ₿

Pull out the crown to position III (all chronograph hands are in their correct or incorrect zero position).

Reset: The chronograph hands are returned to their zero position

Please note \* Following (), further intervals or inter-mediates can be displayed by pressing push-button B (display interval / make up measured time, ...).