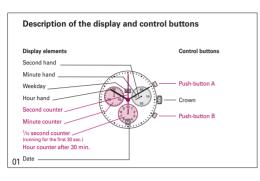

## RONDA startech – Movement Cal. 5040.E & 5040.D

## User's Manual English

You have decided to buy a watch, which was assembled by a watchmaker using a Ronda movement. Please note that no watches are produced or distributed under the Ronda brand.

In case of repairs, guarantee claims and questions concerning the functioning of a watch, purchasers and consumers should contact their retailer or the watch manufacturer, for which the relevant information can be found in the sales or guarantee documentation provided with the watch.