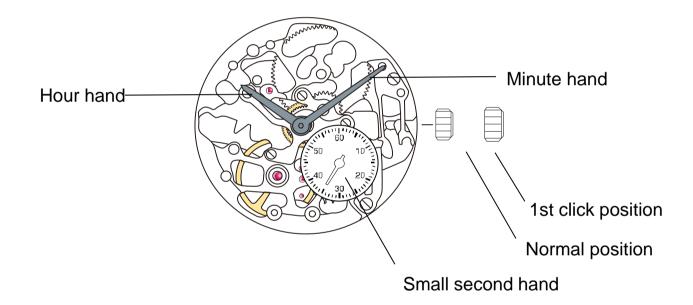

## INSTRUCTION MANUAL FOR MIYOTA WATCH MOVEMENT CALIBRE NO. 8N40 AUTOMATIC MOVEMENT WITH FRONT VIEW SKELETON

A) DISPLAYS AND BUTTONS B) WINDING THE MAINSPRING C) SETTING THE TIME

A) DISPLAYS AND BUTTONS

## **B) WINDING THE MAINSPRING**

Automatic winding watch can also be hand winded by turning the crown clockwise in Normal position. Wind several times clockwise. It will start to move naturally.

## C) SETTING THE TIME

- 1. Pull the crown out to the 1st Click Position.
- 2. Turn the crown to set hour and minute hands.
- 3. After the time has been set, push the crown back to the Normal position.